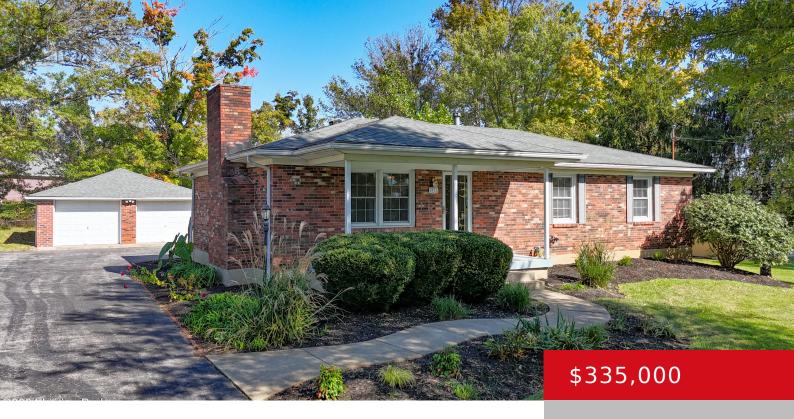

**4911 GLENARM RD, CRESTWOOD, KY 40014** http://zhomesre.com

NEW ON MARKET! \* BEAUTIFUL BRICK WALKOUT RANCH \* Sought-after CRESTWOOD / OLDHAM COUNTY \* Top-notch SCHOOLS \* SPACIOUS – over 2200 square feet \* 3 Bedrooms \* 2.5 BATHS \* Large & light-filled LIVING ROOM with gorgeous LUXURY VINYL FLOORING \*\* FIREPLACE; and custom built-in casework \* BIG & BEAUTIFUL KITCHEN featuring white cabinetry; [...]

### Basics

Type: Single Family Residence Bedrooms: 3 beds Area: 2211 sq ft Year built: 1972 County Or Parish: Oldham Bathrooms Full: 2 Status: Active Under Contract Bathrooms: 3 baths Lot size: 20909 sq ft Lot Features: See Remarks Subdivision Name: Glenarm

## **Building Details**

Foundation Details: Poured Concrete Electric: Residential Roof: Shingle Garage Spaces: 2 Stories: 1 Fencing: None Construction Materials: Brick Basement: Walkout Finished