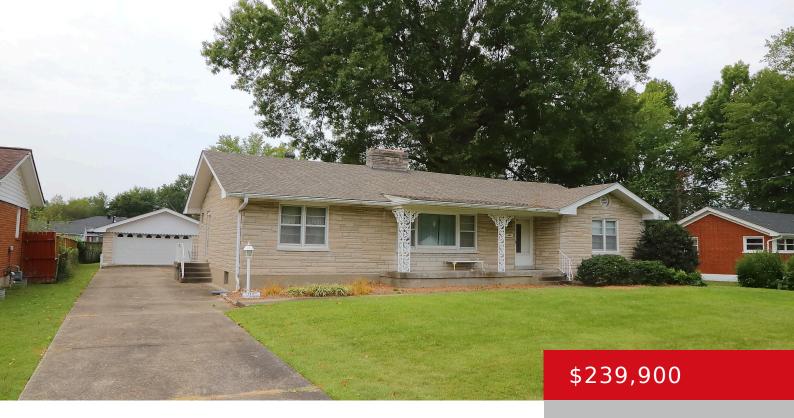

## 4916 OAK PARK DR, LOUISVILLE, KY 40258

http://zhomesre.com

This beautiful large Bedford Stone Ranch was a one owner home Spacious living room and dining room. Three large Bedrooms Kitchen and sitting area area off the back of the house Two full bathrooms Backyard spacious and has a separate detached large two car garage This is a lot of house for the price This [...]

- 3 beds
- 2 haths
- Single Family Residence
- Active
- 3206 sq ft

#### **Basics**

**Type:** Single Family Residence **Status:** Active

**Bedrooms: 3** beds **Bathrooms: 2** baths

**Area: 3206** sq ft **Lot size: 14153** sq ft

Year built: 1960 County Or Parish: Jefferson