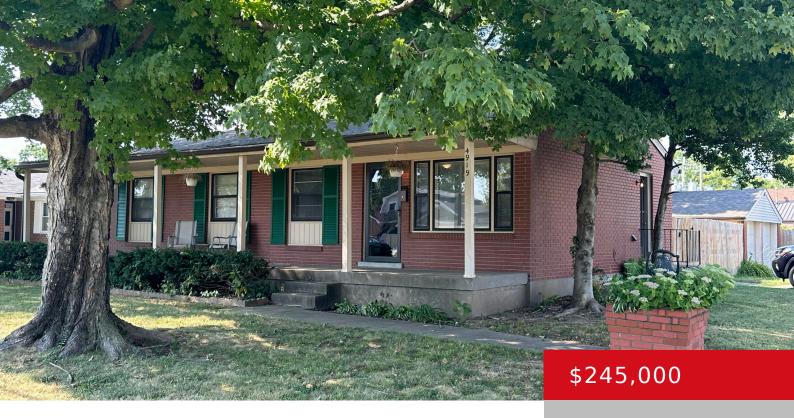

### **4919 ROSSMOOR DR, LOUISVILLE, KY 40219**

http://zhomesre.com

Welcome to 4919 Rossmoor Dr. Are you ready to sit in the shade and relax on this large front porch? You can do this since the work is done with all fresh paint from ceiling to floor. All new interior doors and refinished wood floors. Updated cabinets, counter tops and backsplash are featured in this [...]

- 3 heds
- 2 haths
- Single Family Residence
- Active
- 1242 sq ft

#### **Basics**

**Type:** Single Family Residence **Status:** Active

Bedrooms: 3 beds

Area: 1242 sq ft

Year built: 1964

Bathrooms: 2 baths

Lot size: 8991 sq ft

Lot Features: Corner