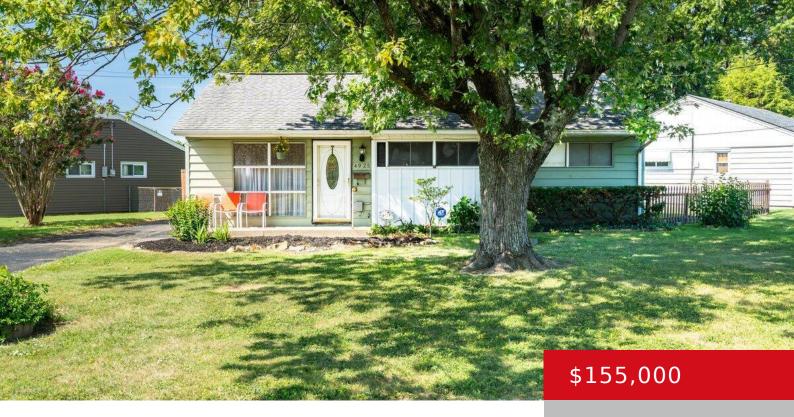

### 4925 WOODCOCK CIR, LOUISVILLE, KY 40213

http://zhomesre.com

Welcome to your charming new home on Woodcock Circle!
Situated near Male High School, Derby City Gaming, and
Louisville Airport, this corner lot property offers great highway
access and a spacious lot. Enjoy abundant natural light from large
windows, wood flooring throughout, and a lovely sunroom at the
back. With a few cosmetic updates, this [...]

### **Basics**

**Type:** Single Family Residence **Status:** Active Under Contract

Bedrooms: 3 beds

Area: 1047 sq ft

Year built: 1956

Bathrooms: 1 bath

Lot size: 7710 sq ft

Lot Features: Corner