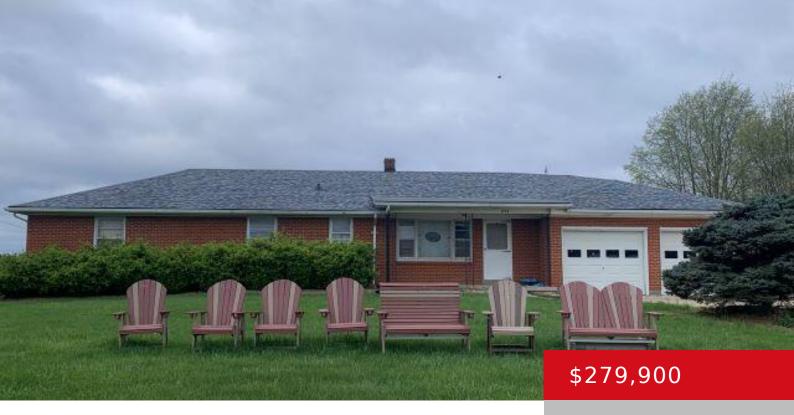

#### **4935 SPRINGFIELD RD, BARDSTOWN, KY 40004**

http://zhomesre.com

Located at 4935 Springfield Rd., this spacious brick ranch situated on .83 acre lot is currently being used as a business but can easily be refitted as a residence with 5 bedrooms and three full baths. Living room, eat-in kitchen, dining room, family room, laundry closet, and a two car garage complete the main level [...]

- 5 beds
- 3 baths
- Single Family Residence
- Active
- 2256 sq ft

### Basics

Type: Single Family Residence Bedrooms: 5 beds Area: 2256 sq ft Year built: 1964 County Or Parish: Nelson Bathrooms Full: 3 Status: Active Bathrooms: 3 baths Lot size: 35719.2 sq ft Lot Features: Level Subdivision Name: NONE

# **Building Details**

Foundation Details: Poured Concrete Electric: Residential Roof: Shingle Garage Spaces: 2 Stories: 1 Fencing: None Construction Materials: Brick Basement: Unfinished