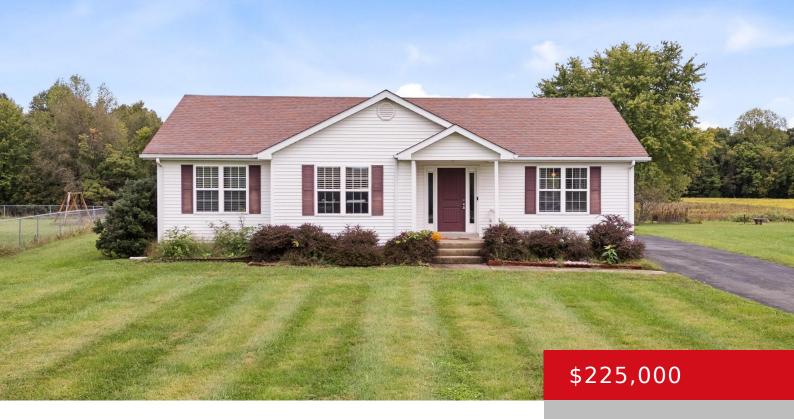

# 496 LINCOLN DR, ELIZABETHTOWN, KY 42701

http://zhomesre.com

Dreaming of peaceful, rural living without sacrificing convenience? This pleasant turn-key home is just 4 miles from town, offering the best of both worlds! Situated in a quiet neighborhood, it features a spacious primary bedroom and rests on a large lot, perfect for gatherings and outdoor entertainment. Don't miss your chance to make this serene [...]

- 3 beds
- 2 haths
- Single Family Residence
- Active
- 1400 sq ft

#### **Basics**

**Type:** Single Family Residence **Status:** Active

**Bedrooms: 3** beds **Bathrooms: 2** baths

**Area: 1400** sq ft **Lot size: 23086.8** sq ft

Year built: 1994 County Or Parish: Hardin

**Subdivision Name:** LINCOLN HILLS **Bathrooms Full:** 2