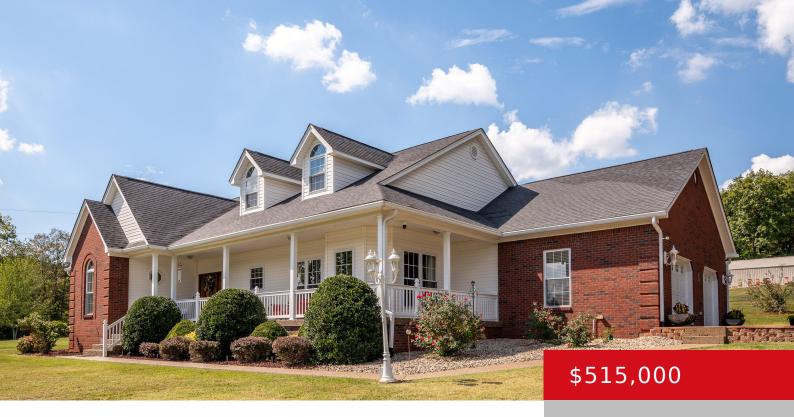

# 497 BROWNINGTOWN RD, SHEPHERDSVILLE, KY 40165

http://zhomesre.com

The covered porches of this home overlooking the pristine acreage and enjoying the wildlife will be your first love. Inside, the immaculate harwood floors throughout enrich the homes warmth and beauty. The living room is spacious and cozy with its 10′ ceiling and propane fireplace, completely open to the kitchen and dining space. The kitchen [...]

- 3 heds
- 2 haths
- Single Family Residence
- Active
- 2344 sq ft

### **Basics**

**Type:** Single Family Residence

Bedrooms: 3 beds Bathrooms: 2 baths

**Area: 2344** sq ft **Lot size: 219017** sq ft

Year built: 2001 Lot Features: Cleared, Wooded

County Or Parish: Bullitt Subdivision Name: JUSTIN ACRES