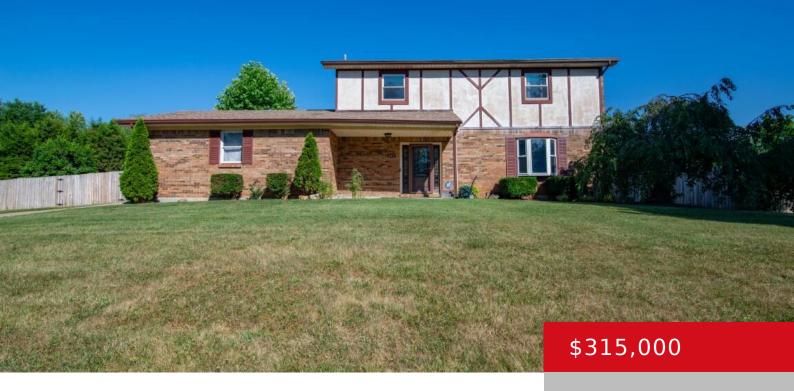

#### **497 TERRACE DR, RADCLIFF, KY 40160**

http://zhomesre.com

Many upgrades have been made to this large home located in a well-established neighborhood. Less than 10 minutes from Fort Knox, this property now contains a bonus room and half bath in the basement. New carpet in the Livingroom and new laminate in the dining room. NASA technology insulation installed in the house and garage [...]

- 4 beds
- 4 baths
- Single Family Residence
- Pending
- 2408 sq ft

#### Basics

Type: Single Family Residence Bedrooms: 4 beds Area: 2408 sq ft Year built: 1979 Subdivision Name: HILLCREST ESTATES Status: Pending Bathrooms: 4 baths Lot size: 18730.8 sq ft County Or Parish: Hardin Bathrooms Full: 2