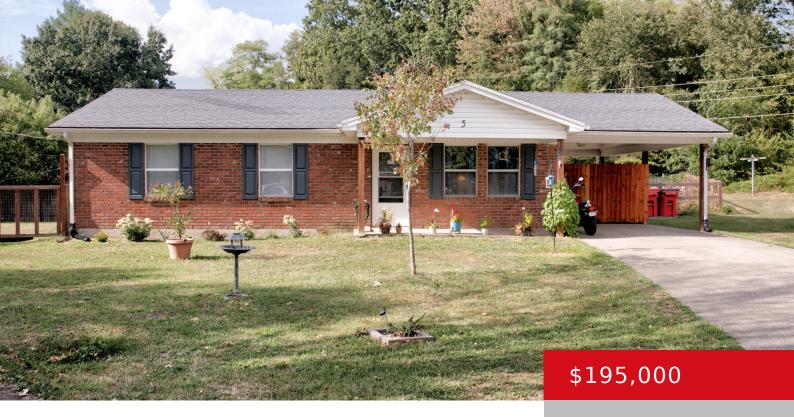

## 5 PEBBLE CT, FRANKFORT, KY 40601

http://zhomesre.com

Welcome to this charming 2 bed, 1 bath all-brick ranch home on a tranquil cul-de-sac. The updated kitchen shines with granite countertops, and the large primary bedroom includes a walk-in closet. Outside, enjoy a beautifully landscaped, fully fenced backyard with a fire pit—perfect for relaxing or entertaining. With numerous updates throughout, this home is a [...]

- 2 heds
- 1 hath
- Single Family Residence
- Active Under Contract
- 1134 sq ft

**Basics** 

**Type:** Single Family Residence

Bedrooms: 2 beds

**Area: 1134** sq ft **Year built:** 1985

County Or Parish: Franklin

Bathrooms Full: 1

**Status:** Active Under Contract

Bathrooms: 1 bath

Lot size: 0 sq ft

Lot Features: Cul De Sac

**Subdivision Name: COOLBROOK** 

## **Building Details**

**Foundation Details:** Slab **Stories:** 1

Electric: Residential Fencing: Wood

Roof: Shingle Construction Materials: Brk/Ven

Basement: None

## **Amenities & Features**

Cooling: Central Air Utilities: Public Sewer, Public Water

Parking Features: 1 Car Carport Heating: Electric, Forced Air, Heat Pump