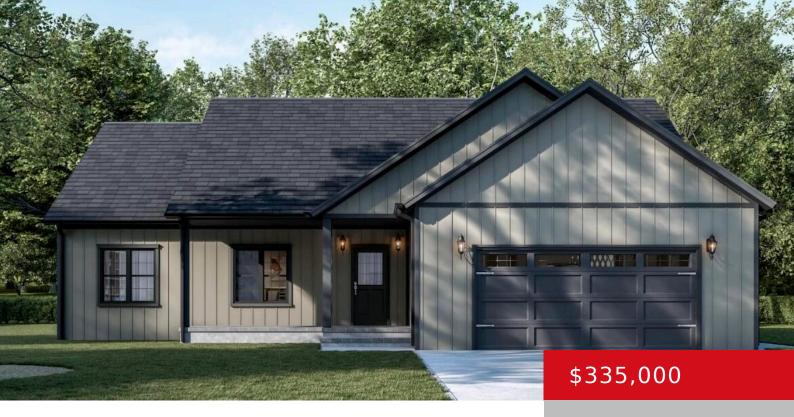

### **500 CAPPS RD, CAMPBELLSVILLE, KY 42718**

http://zhomesre.com

Welcome to 500 Capps Rd just minutes away from Green River and Smiths Ridge boat ramp. This 3 bed 2 bath new construction home is located in the newly developed Riverwood estates. As you walk in you will witness the open floor plan with your beautiful kitchen with ample cabinet space. With a spacious master [...]

- 3 heds
- 2 haths
- Single Family Residence
- Active
- 1510 sq ft

#### **Basics**

**Type:** Single Family Residence Status: Active

**Bedrooms: 3** beds **Bathrooms: 2** baths

**Area: 1510** sq ft **Lot size: 44866.8** sq ft

Year built: 2024 County Or Parish: Taylor

**Subdivision Name:** RIVERWOOD ESTATES **Bathrooms Full:** 2

# **Building Details**

**Stories:** 1 **Electric:** Residential

**Roof:** Shingle **Construction Materials:** Vinyl Siding

**Garage Spaces:** 2 **Basement:** None