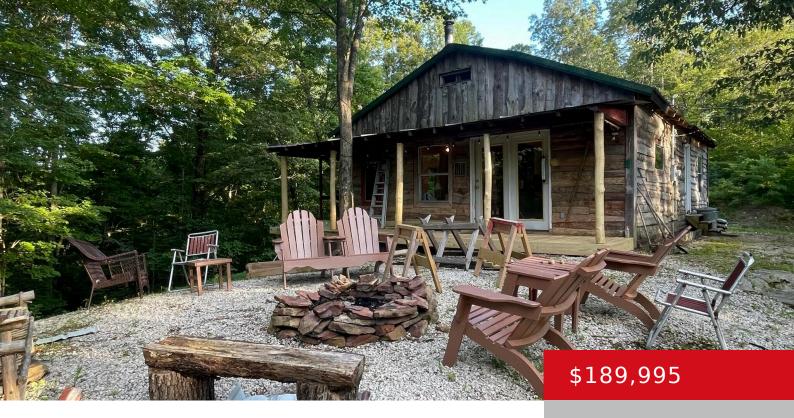

## 500 MAYERS RD, BOONEVILLE, KY 41314

http://zhomesre.com

This beautiful cabin on secluded woodlands has two bedrooms, one bathroom, a kitchen and a living room, all with great views of wildlife and mature trees. It has running water, a septic system and internet. The wrap-around porch is perfect for watching wildlife and relaxing. Located in the foothills of Kentucky near Red River Gorge [...]

- 2 heds
- 1 hath
- Single Family Residence
- Pending
- 1000 sq ft

**Basics** 

**Type:** Single Family Residence **Status:** Pending

**Bedrooms: 2** beds **Bathrooms: 1** bath

**Area: 1000** sq ft **Lot size: 2090880** sq ft

Electric: Residential Roof: Metal

Construction Materials: Wood Frame Basement: None

**Amenities & Features** 

Cooling: Wall/Window Unit(s) Fireplaces Total: 1

**Exterior Features:** Porch **Utilities:** Electricity Connected, Septic System, Public Water