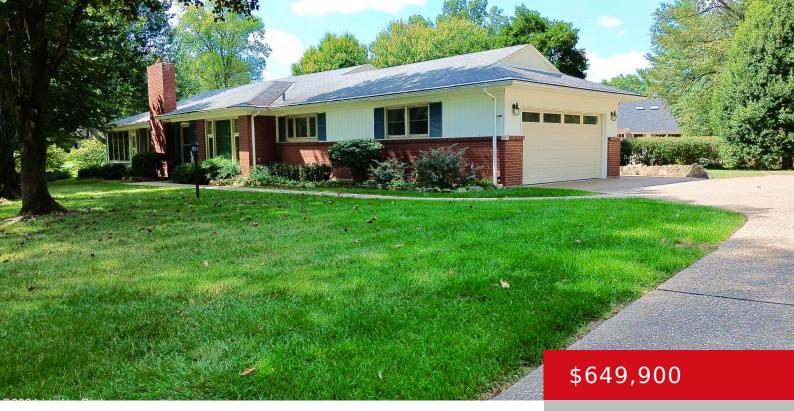

#### 500 TIFFANY LN, ROLLING FIELDS, KY 40207

http://zhomesre.com

Introducing 500 Tiffany Ln, a captivating corner lot ranch in the heart of Rolling Fields, one of Louisville's most desirable neighborhoods. This 2-bedroom, 2.5-bathroom home offers 2,246 square feet of thoughtfully designed living space, complete with classic charm and modern comforts. Upon arrival, you'll appreciate the serene curb appeal and the convenience of a 2-car [...]

- 2 beds
- 3 baths
- Single Family Residence
- Active
- 2826 sq ft

#### Basics

Type: Single Family Residence Bedrooms: 2 beds Area: 2826 sq ft Year built: 1953 County Or Parish: Jefferson Bathrooms Full: 2 Status: Active Bathrooms: 3 baths Lot size: 20774 sq ft Lot Features: Corner Subdivision Name: ROLLING FIELDS