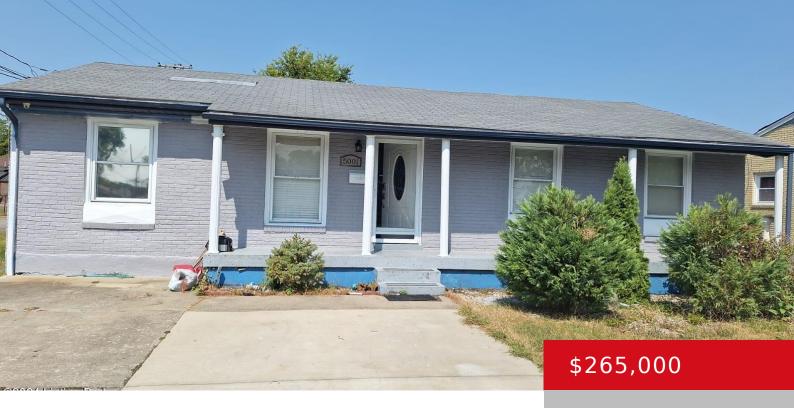

### **5001 ROSSMOOR DR, LOUISVILLE, KY 40219**

http://zhomesre.com

Welcome to this exquisite home nestled in the heart of 40219! This stunning property offers 4 bedrooms and 2 bathrooms, combining modern elegance with timeless charm. Step inside to discover a spacious, open floor plan. The gourmet kitchen is a chef's dream, featuring high-end stainless steel appliances, granite countertops, and ample cabinet space. Enjoy cozy [...]

### **Basics**

**Type:** Single Family Residence **Status:** Active

Bedrooms: 4 beds Bathrooms: 2 baths
Area: 1435 sq ft Lot size: 9313 sq ft

Year built: 1968 Lot Features: Sidewalk, Cleared

County Or Parish: Jefferson Subdivision Name: SUNGOLD ESTATES