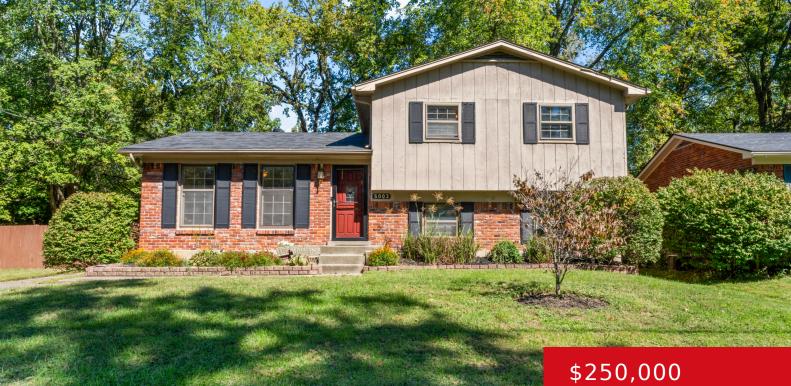

#### 5003 FIRWOOD LN, LOUISVILLE, KY 40291 http://zhomesre.com

Welcome to 5003 Firwood Ln, located in the heart of Fern Creek! Inside this Quad-Level you'll find 4 bedrooms, 2 bathrooms, a formal dining room, an eat-in kitchen and a family room with a wood-burning fireplace. The partially finished basement includes a laundry, hookups for a mud sink, a storage room AND a Flex room [...]

## Basics

Type: Single Family Residence Bedrooms: 4 beds Area: 1666 sq ft Year built: 1971 County Or Parish: Jefferson Bathrooms Full: 2 Status: Active Under Contract Bathrooms: 2 baths Lot size: 9387 sq ft Lot Features: Level Subdivision Name: IDLEWOOD