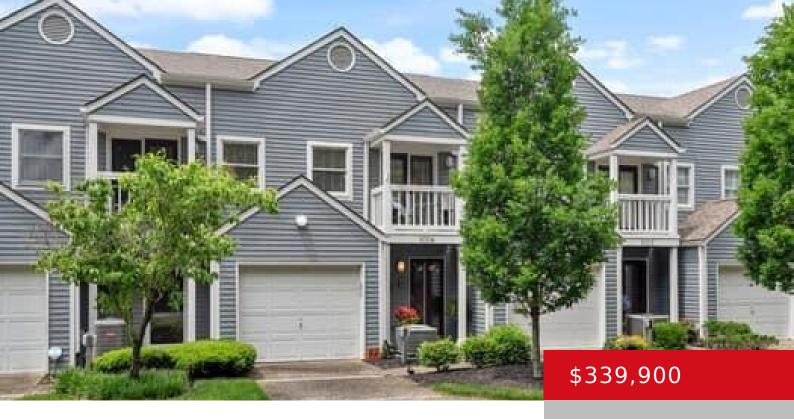

# 5004 HARRODS LANDING DR, PROSPECT, KY 40059

http://zhomesre.com

Welcome to your dream condo with an open floor plan and seamless elegance. The hardwood floors and Travertine tile create a warm and inviting atmosphere in this custom-touched home. All 3 floors overlook Harrods Creek, providing a picturesque view. The master bath is a true retreat with double sinks, a large shower, double shower heads, [...]

#### **Basics**

**Type:** Condominium

Bedrooms: 2 beds

**Area: 2241** sq ft

Year built: 1989

County Or Parish: Jefferson

**Bathrooms Full:** 3

Status: Pending