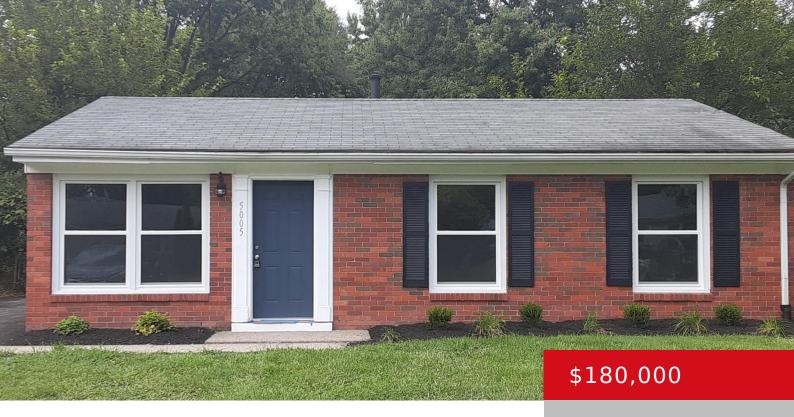

### 5005 RURAL WAY, LOUISVILLE, KY 40218

http://zhomesre.com

Back on Market due to financing falling through. New, New, New! Did I mention new and ready for YOU? This 3 bedroom, brick ranch home has undergone a recent facelift. HVAC, Windows, Kitchen Cabinets, Luxury Vinyl Plank floors throughout, Interior/Exterior Doors, Tub/Surround, all recently updated along with so much more! Conveniently located near expressway, shopping, [...]

#### Basics

Type: Single Family Residence Bedrooms: 3 beds Area: 900 sq ft Year built: 1958 County Or Parish: Jefferson Bathrooms Full: 1 Status: Active Bathrooms: 1 bath Lot size: 6534 sq ft Lot Features: Sidewalk, Level Subdivision Name: RANGELAND

## **Building Details**

Foundation Details: Slab Electric: Residential Roof: Shingle Basement: None Stories: 1 Fencing: Partial, Chain Link Construction Materials: Wood Frame, Brick