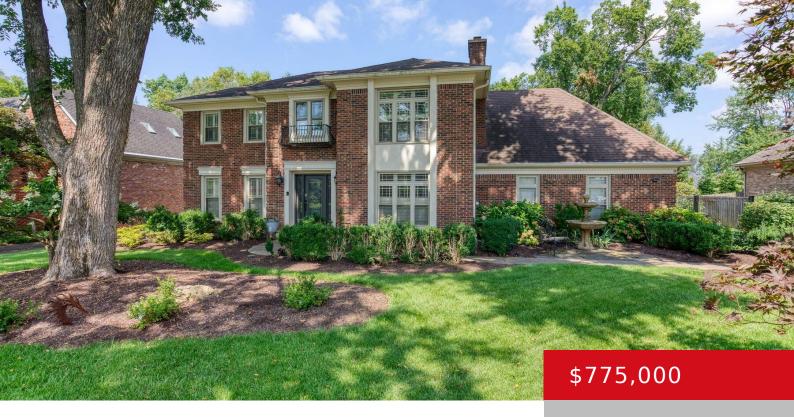

# 5009 LONG KNIFE RUN, LOUISVILLE, KY 40207

http://zhomesre.com

A wonderful opportunity to get into Locust Hill and make a house your own. The 4 bedroom traditional home has 3.5 bathrooms, spacious bedrooms, all upstairs, a finished, dry basement for entertaining. The Pool table can remain. The laundry is on the second floor and the washer and dryer may remain. The backyard has [...]

#### **Basics**

**Type:** Single Family Residence **Status:** Active

Bedrooms: 4 beds

Area: 4309 sq ft

Bathrooms: 4 baths

Lot size: 13068 sq ft

Year built: 1986 Lot Features: Cleared, Level

County Or Parish: Jefferson Subdivision Name: LOCUST HILL