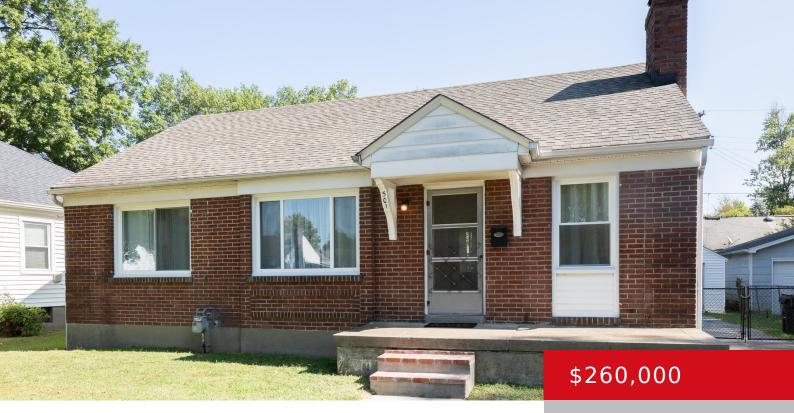

#### **501 KINGSTON AVE, LOUISVILLE, KY 40214** http://zhomesre.com

Remodeled from top to bottom! This charming 3-bedroom, 1bathroom ranch offers the a blend of comfort and style, making it an absolute must-see. Nestled in a beautiful, sought-after neighborhood, this home boasts a partially finished basement and tons of fantastic improvements! You will love the completely remodeled kitchen, which includes new cabinets, granite countertops, undercabinet [...]

- 3 beds
- 1 bath
- Single Family Residence
- Active
- 1889 sq ft

## Basics

Type: Single Family Residence Bedrooms: 3 beds Area: 1889 sq ft Year built: 1942 County Or Parish: Jefferson Bathrooms Full: 1

Status: Active Bathrooms: 1 bath Lot size: 6098 sq ft Lot Features: Cleared Subdivision Name: FLEMING PARK

# **Building Details**

| Foundation Details: Poured Concrete | Stories: 1                                                        |
|-------------------------------------|-------------------------------------------------------------------|
| Electric: Residential               | Fencing: Chain Link                                               |
| Roof: Shingle                       | <b>Construction Materials:</b> Aluminum Siding, Wood Frame, Brick |
| Garage Spaces: 1                    | Basement: Partially finished                                      |