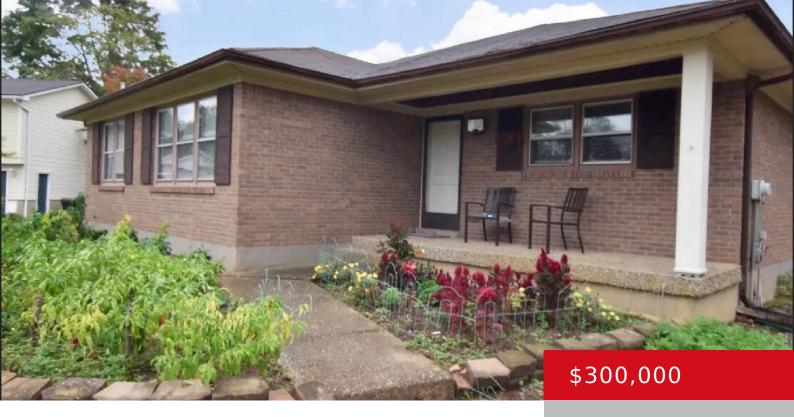

## **5014 BOWCESTER DR, LOUISVILLE, KY 40299**

http://zhomesre.com

Well maintained 3 bedroom/2 bath brick ranch located in J-Town. Large living room with ample natural light and plenty of space to entertain. Updated hardwood floors throughout the first floor. Kitchen features double windows overlooking your own pepper garden. Plentiful cabinet space, and your family can enjoy dinner next to the fireplace. Enclosed porch lined [...]

## **Basics**

**Type:** Single Family Residence

**Bedrooms: 3** beds

**Area: 2000** sq ft

Year built: 1981

County Or Parish: Jefferson

**Bathrooms Full: 2** 

Status: Active

# **Building Details**

**Foundation Details:** Poured Concrete **Stories:** 1

**Electric:** Residential **Fencing:** Privacy, Full

Roof: Shingle Construction Materials: Brk/Ven, Vinyl Siding

**Garage Spaces:** 2 **Basement:** Partially finished

### **Amenities & Features**

**Cooling:** Central Air **Fireplaces Total:** 1

**Exterior Features:** Porch, Deck **Utilities:** Electricity Connected, Fuel:Natural,

Public Sewer. Public Water

Parking Features: Detached, Entry Side, Heating: Electric, Natural Gas