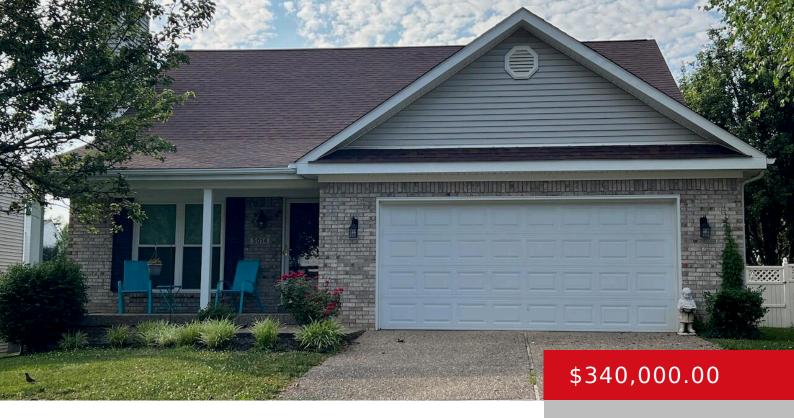

### **5014 CRONIN DR, LOUISVILLE, KY 40245**

http://zhomesre.com

Welcome to 5014 Cronin Dr. This home is located in the Oakhurst subdivision, which is situated in close proximity to great shopping, restaurants, entertainment and schools. This 3-bedroom, 2-bath house has had extensive renovations consisting of new hardwood flooring on the first floor, granite countertops in the kitchen, new paint throughout, new vanities and a [...]

#### **Basics**

**Type:** Single Family Residence **Status:** Pending

Bedrooms: 3 beds Bathrooms: 2 baths

Area: 2044 sq ft

Year built: 1999

Lot size: 7840.8 sq ft

Lot Features: Level

County Or Parish: Jefferson Subdivision Name: OAKHURST