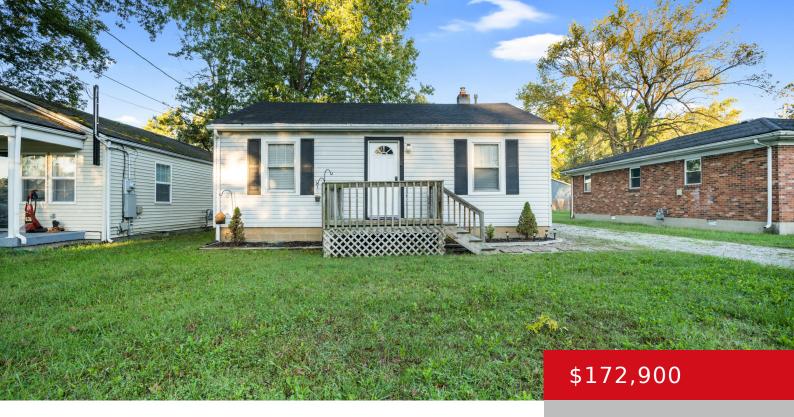

# 5018 WELLSWORTH AVE, LOUISVILLE, KY 40216

http://zhomesre.com

Looking for a home that checks all the boxes? This beautifully remodeled two-bedroom, one-bath home has it all! With bigticket items like a new roof, HVAC, furnace, and water heater already updated, you can move in with peace of mind. Inside, enjoy fresh paint, new stainless steel appliances, and a fully upgraded kitchen with new [...]

- 2 heds
- ullet 1 bath
- Single Family Residence
- Active
- 800 sq ft

#### **Basics**

**Type:** Single Family Residence

**Bedrooms: 2** beds **Bathrooms: 1** bath

**Area: 800** sq ft **Lot size: 6098.4** sq ft

Year built: 1965 County Or Parish: Jefferson

**Status:** Active

**Subdivision Name:** NONE **Bathrooms Full:** 1