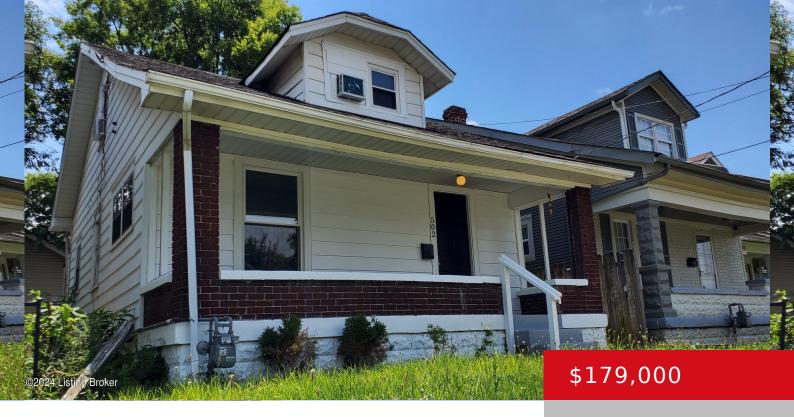

### **502 MONTANA AVE, LOUISVILLE, KY 40208**

http://zhomesre.com

Located in the Churchill Neighborhood, this residence has been completely remodeled and move in ready! Step inside and you'll be greeted by the warmth of brand-new flooring that flows throughout the home. Natural light pours into every room as well creating a bright and inviting atmosphere. Upstairs, you'll find a versatile loft space that can [...]

- 6 heds
- 2 haths
- Single Family Residence
- Active
- 1196 sq ft

#### **Basics**

**Type:** Single Family Residence

Bedrooms: 6 beds Area: 1196 sq ft Year built: 1926

real built. 1920

**Subdivision Name: CHURCHILL** 

Status: Active

Bathrooms: 2 baths

Lot size: 2378 sq ft