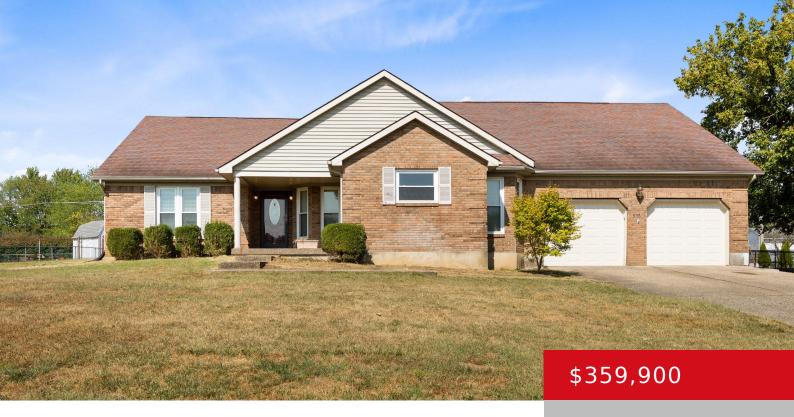

# 503 OLD MILL STREAM LN, SHEPHERDSVILLE, KY 40165

http://zhomesre.com

Charming 3-bedroom, 2.5-bath ranch in Lazy River Estates. This home features a vaulted ceiling and cozy gas fireplace in the living room. The kitchen offers granite countertops, ample cabinetry, and a breakfast bar. The master bathroom has double vanities, a soaking tub, and tile flooring. Enjoy the open backyard, perfect for relaxing. Conveniently located near [...]

#### **Basics**

**Type:** Single Family Residence **Status:** Pending

Bedrooms: 3 beds

Area: 2193 sq ft

Lot size: 32670 sq ft

Year built: 1992 Lot Features: Covt/Restr, Level

County Or Parish: Bullitt Subdivision Name: LAZY RIVER ESTATES

# **Building Details**

Foundation Details: Crawl Space Stories: 1

Electric: Residential Fencing: None

**Roof:** Shingle **Construction Materials:** Brick

**Garage Spaces:** 2 **Basement:** None