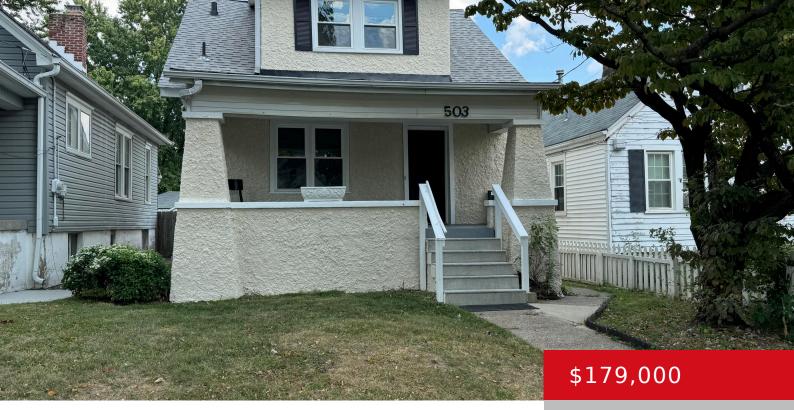

#### 503 W WHITNEY AVE, LOUISVILLE, KY 40215 http://zhomesre.com

New flooring throughout with New carpet in Bedrooms and NEW Luxury Vinyl Planking on first floor Living room and Kitchen. Freshly painted inside as well as Exterior. Large Deck on Back. Full Bath updated a few years ago. NEW HVAC and Water Heater 2024. half bath located on first floor with laundry on first floor [...]

- 3 beds
- 2 baths
- Single Family Residence
- Pending
- 1161 sq ft

#### Basics

Type: Single Family Residence Bedrooms: 3 beds Area: 1161 sq ft Year built: 1915 Subdivision Name: NONE

Status: Pending Bathrooms: 2 baths Lot size: 3920.4 sq ft County Or Parish: Jefferson Bathrooms Full: 1

# **Building Details**

Stories: 2 Fencing: Privacy Construction Materials: Stucco Electric: Residential Roof: Shingle Basement: Unfinished

## **Amenities & Features**

**Cooling:** Central Air **Utilities:** Electricity Connected, Fuel:Natural, Public Sewer, Public Water

Heating: Forced Air, Natural Gas

Exterior Features: Porch, Deck Parking Features: Off-Street Parking, Street