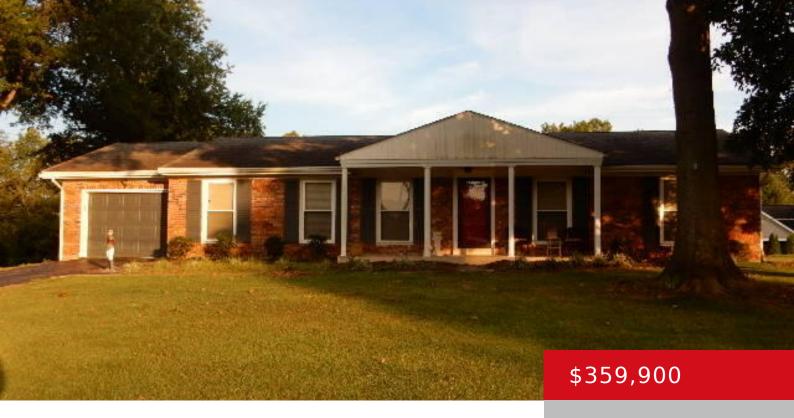

## **5037 E HWY 44, SHEPHERDSVILLE, KY 40165**

http://zhomesre.com

Off 44 East, Convenient location. 3 bedrooms, 2 baths, Large Family room with fireplace and formal living room and dining room. Updated solid countertops in kitchen with breakfast nook. Covered deck, 2 garages, 1 attached and 2 car detached. Well cared for home, natural gas heat, central air.

### **Basics**

**Type:** Single Family Residence

**Bedrooms: 3** beds **Area: 1650** sq ft

Year built: 1973

County Or Parish: Bullitt

**Bathrooms Full: 2** 

Status: Active

Bathrooms: 2 baths