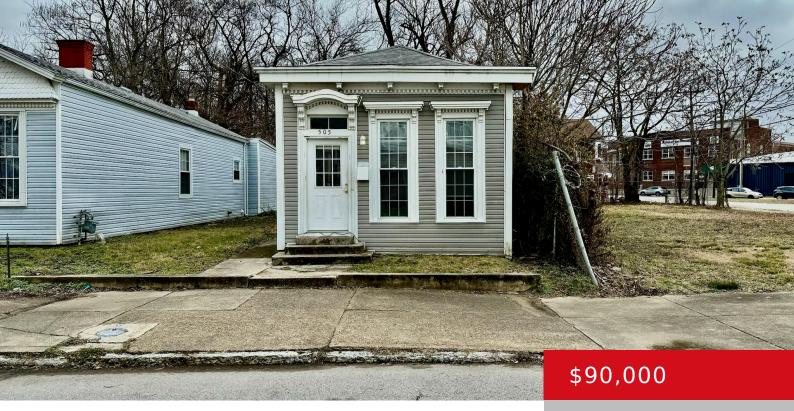

#### 505 N 17TH ST, LOUISVILLE, KY 40203

http://zhomesre.com

Welcome to your cozy new home at 505 N 17th St! As you step inside, natural light illuminates the front room, which features large windows and neutral paint. Down the hall, you'll find the first bedroom, complete with ample closet space. The freshly remodeled bathroom is next, boasting new cabinetry, a new tub surround, and [...]

#### • 2 beds

- 1 bath
- Single Family Residence
- Active
- 915 sq ft

#### Basics

Type: Single Family Residence Bedrooms: 2 beds Area: 915 sq ft Year built: 1900 Subdivision Name: NONE

Status: Active Bathrooms: 1 bath Lot size: 3049.2 sq ft County Or Parish: Jefferson Bathrooms Full: 1