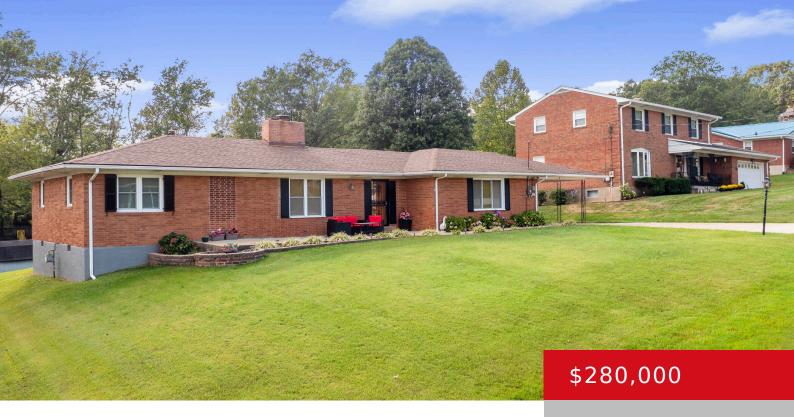

## **506 CANDLELIGHT LN, LOUISVILLE, KY 40214**

http://zhomesre.com

Discover this stunning brick ranch nestled on a generous .75 acres, offering 4 spacious bedrooms and 2 beautifully updated baths. Step inside to a charming foyer that leads you to a sprawling living room, adorned with gorgeous engineered flooring that flows throughout. The kitchen is truly a showstopper, featuring an abundance of distressed wood cabinetry, [...]

## **Basics**

Type: Single Family Residence

Bedrooms: 3 beds Area: 1817 sq ft Year built: 1965

County Or Parish: Jefferson

**Bathrooms Full: 2** 

Status: Active

Bathrooms: 2 baths

**Lot size: 32670** sq ft

Lot Features: Cleared

**Subdivision Name: CANDLELIGHT** 