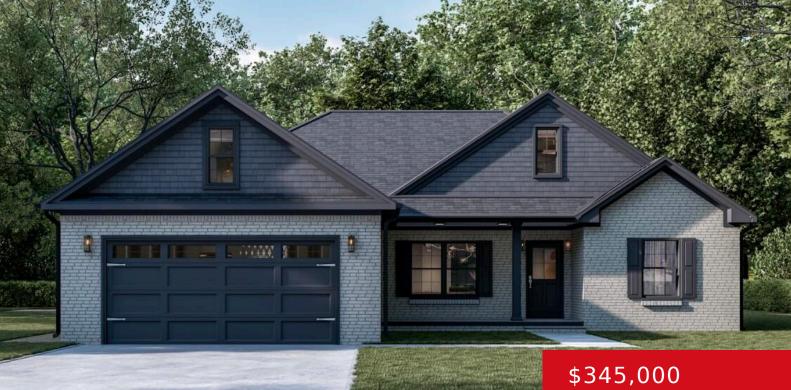

# **506 CAPPS RD, CAMPBELLSVILLE, KY 42718** http://zhomesre.com

Welcome to 506 Capps Rd just minutes away from Green River and Smiths Ridge boat ramp. This 3 bed 2 bath new construction home is located in the newly developed Riverwood estates. As you walk in you will witness the open floor plan with your beautiful kitchen with ample cabinet space. With a spacious master [...]

- \$343,000
- 3 beds
- 2 baths
- Single Family Residence
- Active
- 1606 sq ft

#### Basics

Type: Single Family Residence Bedrooms: 3 beds Area: 1606 sq ft Year built: 2024 Subdivision Name: RIVERWOOD ESTATES Status: Active Bathrooms: 2 baths Lot size: 34848 sq ft County Or Parish: Taylor Bathrooms Full: 2

## **Building Details**

Stories: 1 Roof: Shingle Garage Spaces: 2 Electric: Residential Construction Materials: Brick Basement: None