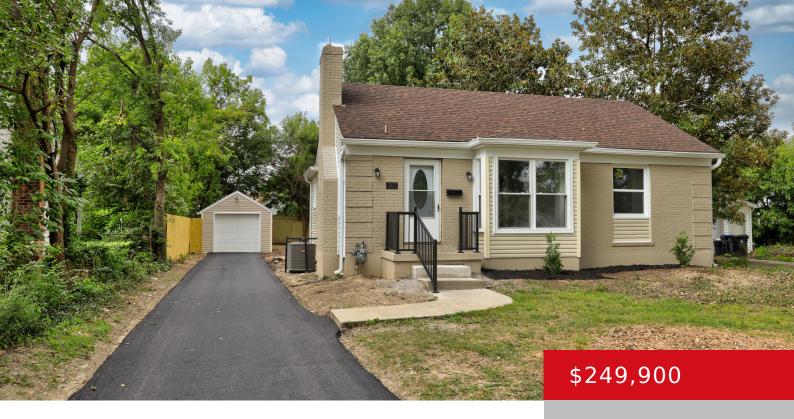

## **507 CHRISTOPHER PL, LOUISVILLE, KY 40214**

http://zhomesre.com

Welcome to 507 Christopher Place! This stunningly renovated residence boasts a prime location just minutes from Iroquois Park. Every detail has been thoughtfully considered to create a modern oasis. Inside, you'll be captivated by the stylish transformation. New windows bathe the home in natural light, while the efficient new AC and furnace ensure year-round comfort. [...]

Jessica Hernandez ZHomes Real Estate

- 3 beds
- 2 haths
- Single Family Residence
- Pending
- 1916 sq ft

### **Basics**

**Type:** Single Family Residence **Status:** Pending

Bedrooms: 3 beds

Area: 1916 sq ft

Lot size: 10019 sq ft

Year built: 1941 Lot Features: Sidewalk

County Or Parish: Jefferson Subdivision Name: FLEMING PARK