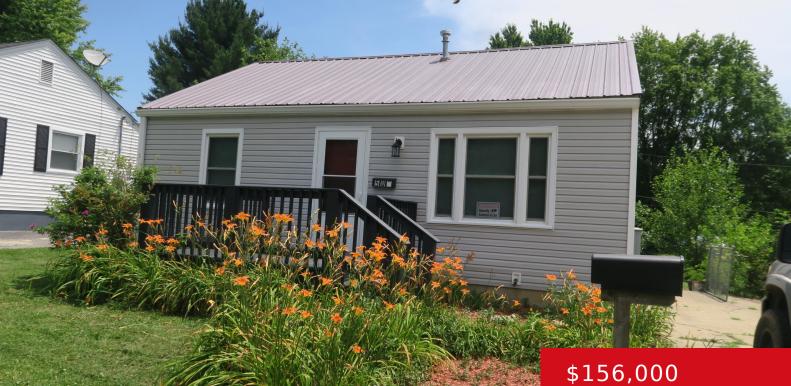

#### 507 DIECKS DR, ELIZABETHTOWN, KY 42701 http://zhomesre.com

I'm a charming two-bedroom home just made over and ready for you to move into. I even come with appliances. I have insulated windows, new floors, new paint throughout, a remodeled kitchen, and a remodeled bathroom. I have a maintenance free exterior including a metal roof. Take a look at my pictures and see if [...]

#### Basics

Type: Single Family Residence Bedrooms: 2 beds Area: 750 sq ft Year built: 1953 County Or Parish: Hardin Bathrooms Full: 1 Status: Active Bathrooms: 1 bath Lot size: 0 sq ft Lot Features: Level Subdivision Name: GRANDVIEW

## **Building Details**

Foundation Details: Concrete Blk Electric: Residential Roof: Metal Basement: None

Stories: 1 Fencing: Full, Chain Link Construction Materials: Vinyl Siding

# **Amenities & Features**

Cooling: Central Air Utilities: Fuel:Natural, Public Sewer, Public Water Heating: Forced Air, Natural Gas Exterior Features: Porch, Deck Parking Features: Driveway