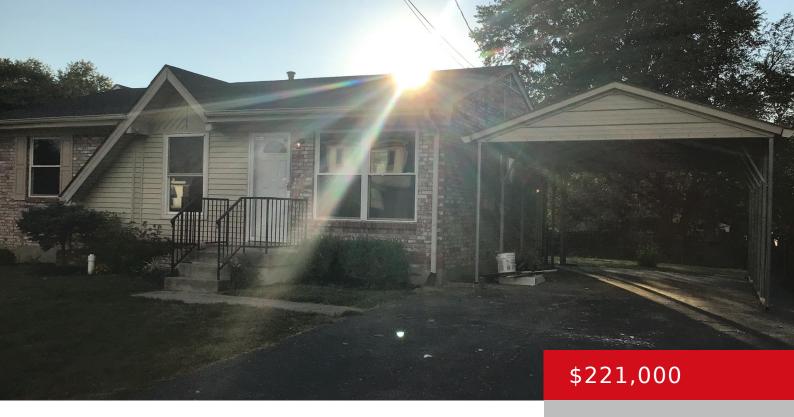

## **507 OVERLOOK RD, LOUISVILLE, KY 40229**

http://zhomesre.com

Welcome to 507 Overlook Road, Louisville Kentucky, 40229
Updated Three Bedroom All Brick Ranch. Free Standing Carport,
oversized driveway. Chain Link Full Fence. New Shingles Roof,
Freshly Landscaped, Nice Sizes Yard. Freshly Painted Though-out
Home. Updated Cabinets with New Granite Counter Top, New
Stainless Steel Appliances Hardwood Floor, Double Tilt Windows,
Electric Panel Box and [...]

- 3 heds
- 1 bath
- Single Family Residence
- Active
- 1100 sq ft

### **Basics**

Type: Single Family Residence

Bedrooms: 3 beds

Bathrooms: 1 bath

Area: 1100 sq ft

Year built: 1954

Lot size: 0 sq ft

Lot Features: Level

# **Building Details**

**Foundation Details:** Poured Concrete **Stories:** 1

Electric: Residential Fencing: Full, Chain Link

Roof: Shingle Construction Materials: Brick

**Basement:** Unfinished

## **Amenities & Features**

Cooling: Central Air Exterior Features: Patio, Porch

Utilities: Electricity Connected, Fuel:Natural, Public Parking Features: 1 Car Carport,

Sewer, Public Water Detached, Driveway