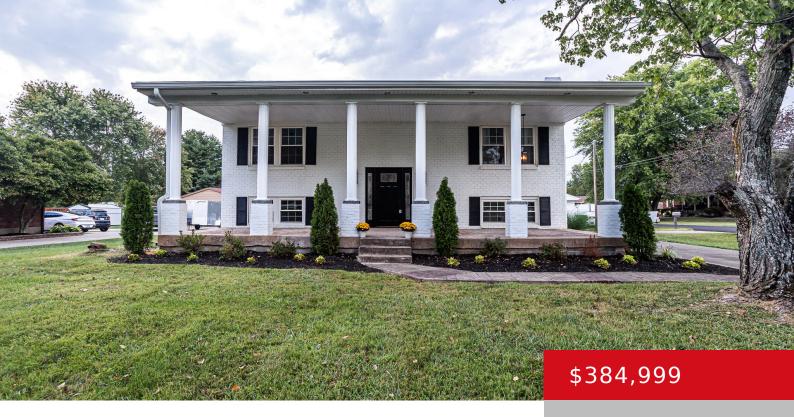

### 5080 HWY 44 E, SHEPHERDSVILLE, KY 40165

http://zhomesre.com

This beautiful split level home has 4 bedrooms and 2 baths. New roof, furnace, and water heater. new flooring throughout, freshly painted inside and out, new appliances, tiled bathrooms, new doors, trim, lighting and fans. Soft closed white cabinets with quartz countertops. On a corner lot giving two access points into the driveway. Spacious 2 [...]

#### **Basics**

Type: Single Family Residence

**Bedrooms: 4** beds

**Area: 1950** sq ft

Year built: 1972

County Or Parish: Bullitt

**Bathrooms Full: 2** 

**Status:** Active