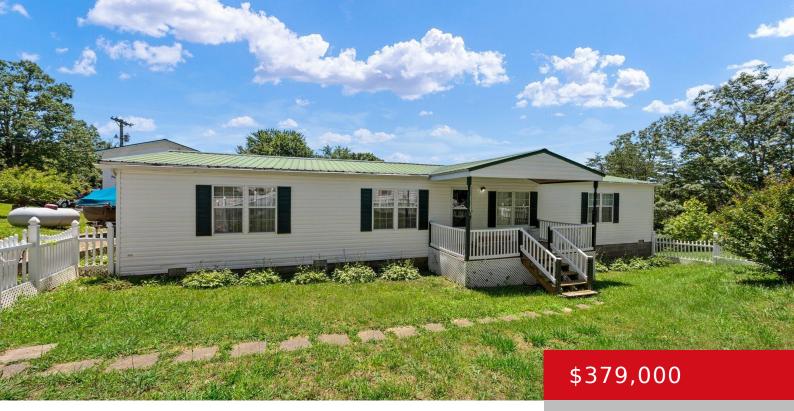

# **51 RIDGECREST CT, 2, CLARKSON, KY 42726** http://zhomesre.com

Spacious home with dock in the desired neighborhood of Nolin Lake Estates! This place has +/-1872 sq ft in the main house plus a +/-528 sq ft separate studio apartment above the detached garage! Host your friends and family anytime! Never lose power, thanks to the whole house generator. The yard has a white picket [...]

- 3 beds
- 2 baths
- Single Family Residence
- Active
- 2400 sq ft

#### Basics

Type: Single Family Residence Bedrooms: 3 beds Area: 2400 sq ft Year built: 2001 County Or Parish: Grayson Bathrooms Full: 2

Status: Active Bathrooms: 2 baths Lot size: 17424 sq ft Lot Features: Cul De Sac, Irregular Subdivision Name: NOLIN LAKE ESTATES

## **Building Details**

Foundation Details: Crawl Space, Concrete Blk Electric: Residential Roof: Metal Garage Spaces: 1 Stories: 1 Fencing: Other, Partial Construction Materials: Vinyl Siding Basement: None

## **Amenities & Features**

| Cooling: Central Air, MiniSplit/Ductless                                 | Fireplaces Total: 1                                                              |
|--------------------------------------------------------------------------|----------------------------------------------------------------------------------|
| <b>Exterior Features:</b> Out Buildings, Porch, Deck, Balcony, Boat Slip | <b>Utilities:</b> Electricity Connected, Propane,<br>Septic System, Public Water |
| <b>Parking Features:</b> 1 Car Carport, Detached,<br>Driveway            | <b>Heating:</b> Electric, Propane, Heat Pump,<br>MiniSplit/Ductless              |