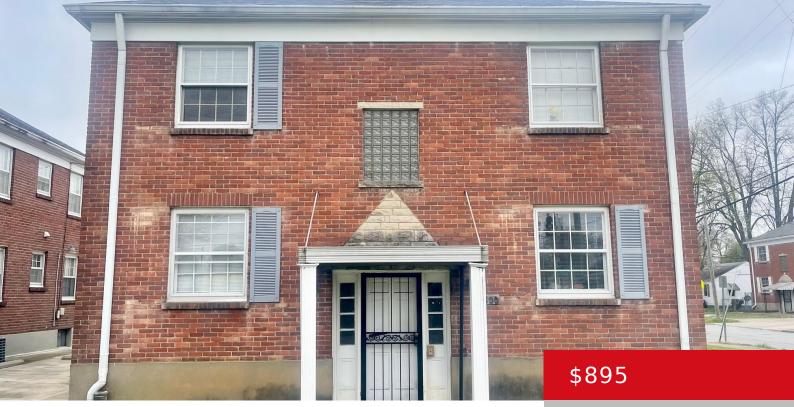

#### 5100 S 3RD ST, LOUISVILLE, KY 40214 http://zhomesre.com

This 1-bedroom 1-bathroom second-floor apartment is now available and features hardwood flooring throughout. The unit includes front and back security doors for added safety, ample off-street parking, and central A/C. An oven and fridge are also included. Owner pays water and trash tenant pays LGE.

## **Building Details**

Stories: 2, 2 Construction Materials: Brick