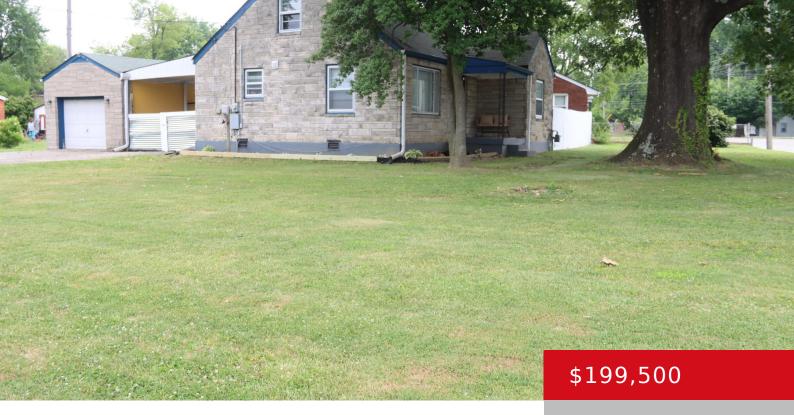

# 5101 POPLAR LEVEL RD, LOUISVILLE, KY 40219

http://zhomesre.com

Very cozy house with lots of potential. Plenty of space for family gatherings. Fully renovated bathroom, new floors, and a very nice and private backyards to enjoy a quite time. As soon as you enter the house, you will be greeted by a spacious living room with plenty of light. Then you will be welcomed [...]

#### **Basics**

**Type:** Single Family Residence

**Bedrooms: 3** beds **Bathrooms: 1** bath

**Area: 1269** sq ft **Lot size: 9583.2** sq ft

Year built: 1965 County Or Parish: Jefferson

Status: Active

**Subdivision Name:** ROLLING ACRES **Bathrooms Full:** 1

## **Building Details**

Foundation Details: Crawl Space Stories: 2

**Electric:** Residential **Fencing:** Partial, Chain Link

Roof: Shingle Construction Materials: Stone

Basement: None