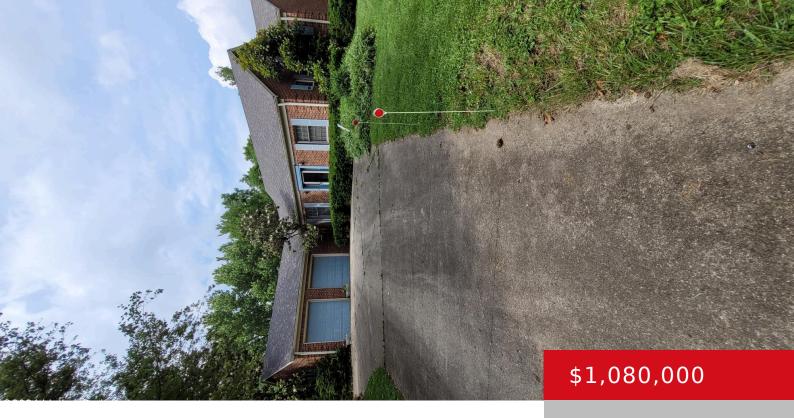

#### 5103/ 5107 BILLTOWN RD, LOUISVILLE, KY 40299

http://zhomesre.com

DEVELOPMENT POTENTIAL!! There are 2 homes included in this sell and under family ownership. 5103 Billtown Road is a one story home with 1,026 square feet and no basement. It was built in 1900 but had an addition added in 1950s. It is currently rented. There are only exterior photos of 5103 sitting on 2.91 [...]