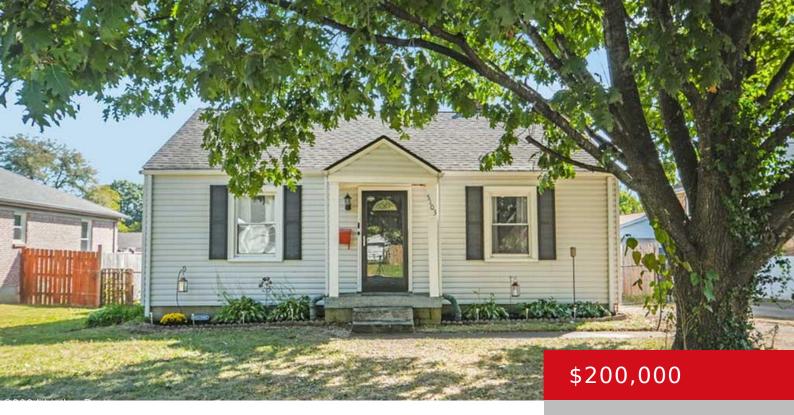

#### **5103 EMERY AVE, LOUISVILLE, KY 40214** http://zhomesre.com

\*\*Seller is Agent\*\* Updated photos! Welcome to the Iroquois Park Neighborhood! 3 beds and 2 full baths, this home has had many updates since the owners moved in during 2016. Upgraded bathrooms, kitchen, primary bedroom with a beautifully hand crafted closet, and more! Fresh paint throughout along with new baseboards and trim in some areas. [...]

- 3 beds
- 2 baths
- Single Family Residence
- Pending
- 1498 sq ft

### Basics

Type: Single Family Residence Bedrooms: 3 beds Area: 1498 sq ft Year built: 1948 County Or Parish: Jefferson Bathrooms Full: 2 Status: Pending Bathrooms: 2 baths Lot size: 7405.2 sq ft Lot Features: Level Subdivision Name: IROQUOIS PARK