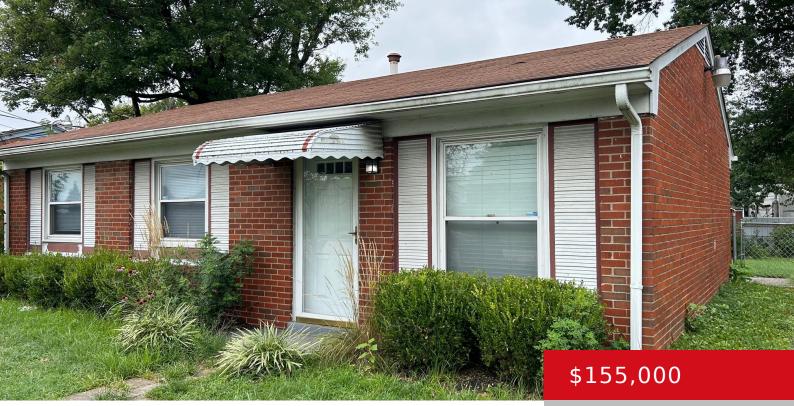

# 5108 SHEPHERDSVILLE RD, LOUISVILLE, KY 40218

http://zhomesre.com

Cute 3 bedroom, 1 bath home. Great starter home. Sold "AS IS".

- 7 hode
- 1 bath
- Single Family Residence
- Pending
- 900 sq ft

#### Basics

Type: Single Family Residence Bedrooms: 3 beds Area: 900 sq ft Year built: 1966 Subdivision Name: NONE Status: Pending Bathrooms: 1 bath Lot size: 6599 sq ft County Or Parish: Jefferson Bathrooms Full: 1

### **Building Details**

Foundation Details: Slab Electric: Residential Roof: Shingle Basement: None Stories: 1 Fencing: Wood, Chain Link Construction Materials: Brick, Vinyl Siding