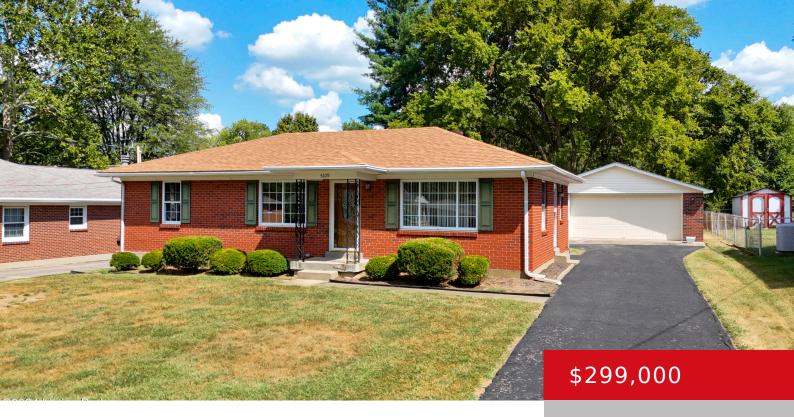

### 5109 FERRER WAY, LOUISVILLE, KY 40291

http://zhomesre.com

Welcome home! This wonderful all brick home offers so much. Enter into an open and airy living space that opens to the dining area, family room with fireplace and large kitchen. You will love all of the cabinets, counter space & added seating at the breakfast bar. Family room is full of natural light & [...]

#### **Basics**

**Type:** Single Family Residence **Status:** Active Under Contract

Bedrooms: 3 beds

Area: 2200 sq ft

Bathrooms: 2 baths

Lot size: 10507 sq ft

Year built: 1957 Lot Features: Level

County Or Parish: Jefferson Subdivision Name: FERN CREEK ACRES

# **Building Details**

Foundation Details: Poured Concrete Stories: 1

Electric: Residential Roof: Shingle

**Construction Materials:** Brick **Garage Spaces:** 2

Basement: Partially finished

### **Amenities & Features**

**Cooling:** Central Air **Fireplaces Total:** 1

Exterior Features: Porch, Deck Utilities: Electricity Connected, Fuel: Natural, Public Sewer,

**Public Water** 

Parking Features: Detached Heating: Electric, Forced Air, Natural Gas