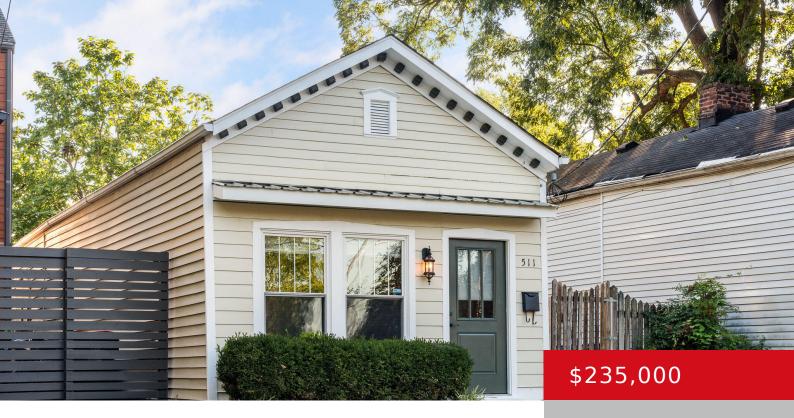

### 511 PINE ST, LOUISVILLE, KY 40204

http://zhomesre.com

511 Pine St offers more than just charming curb appeal in a great location. Come see for yourself the opportunity to make this blank canvas a place to call your own. Freshly painted throughout the interior, this 2 bedroom, 1 bath, home has a lot to offer. There's plenty of space to entertain between the [...]

### **Basics**

**Type:** Single Family Residence **Status:** Active

Bedrooms: 2 beds

Area: 1211 sq ft

Bathrooms: 1 bath

Lot size: 4356 sq ft

Year built: 1900 Lot Features: Level

County Or Parish: Jefferson Subdivision Name: IRISH HILL