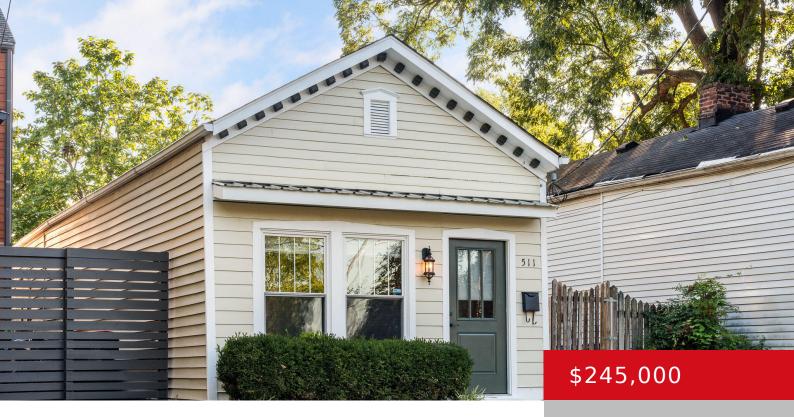

### 511 PINE ST, LOUISVILLE, KY 40204

http://zhomesre.com

511 Pine St offers more than just charming curb appeal in a great location. Come see for yourself the opportunity to make this blank canvas a place to call your own. Freshly painted throughout the interior, this 2 bedroom, 1 bath, home has a lot to offer. There's plenty of space to entertain between the [...]

### **Basics**

**Type:** Single Family Residence **Status:** Active

Bedrooms: 2 beds Bathrooms: 1 bath

Area: 1211 sq ft Lot size: 4356 sq ft

Year built: 1900 Lot Features: Level

County Or Parish: Jefferson Subdivision Name: IRISH HILL