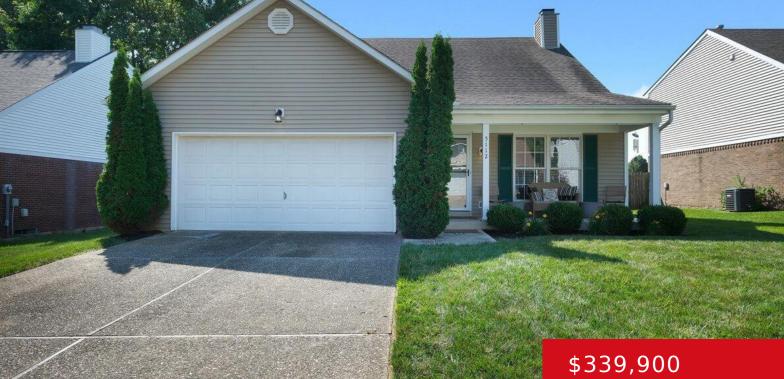

#### 5112 RISING OAK CT, LOUISVILLE, KY 40245 http://zhomesre.com

BACK ON MARKET! Welcome to 5112 Rising Oak Ct this charming Cape Cod home boasts space and comfort. This 4 bed, 2 bath gem features a spacious first floor primary suite, first floor laundry and open concept living. The vaulted ceiling in the living room creates a bright and airy feel. The large eat in [...]

## Basics

Type: Single Family Residence Bedrooms: 4 beds Area: 2096 sq ft Year built: 2001 County Or Parish: Jefferson Bathrooms Full: 2 Status: Pending Bathrooms: 2 baths Lot size: 6969.6 sq ft Lot Features: Sidewalk, Cleared, Level Subdivision Name: OAKHURST