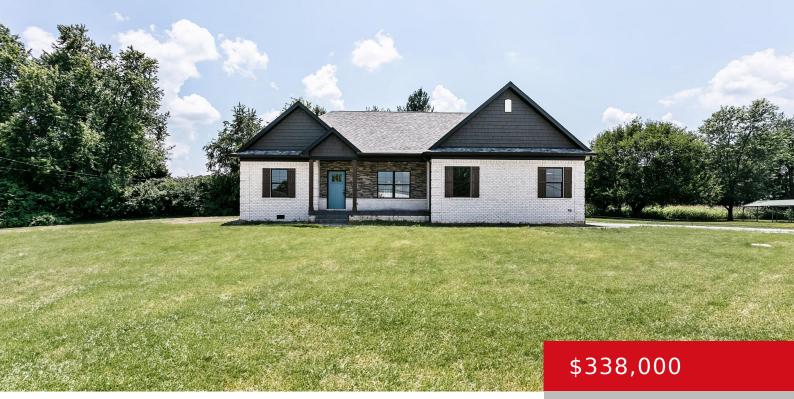

#### 5115 SPRINGFIELD, BARDSTOWN, KY 40004

http://zhomesre.com

Welcome to 5115 Springfield Rd. This beautiful new construction is situated on 0.75 acre lot just minutes from all of Bardstown amenities. The spacious 2 car garage offers tons of space for vehicles or storage. You walk into the front door to an open floor plan with vaulted ceiling. The kitchen offers ample cabinet space [...]

### **Basics**

**Type:** Single Family Residence

Bedrooms: 3 beds

Area: 1575 sq ft

Bathrooms: 2 baths

Lot size: 32670 sq ft

Year built: 2024 County Or Parish: Nelson

**Status:** Pending