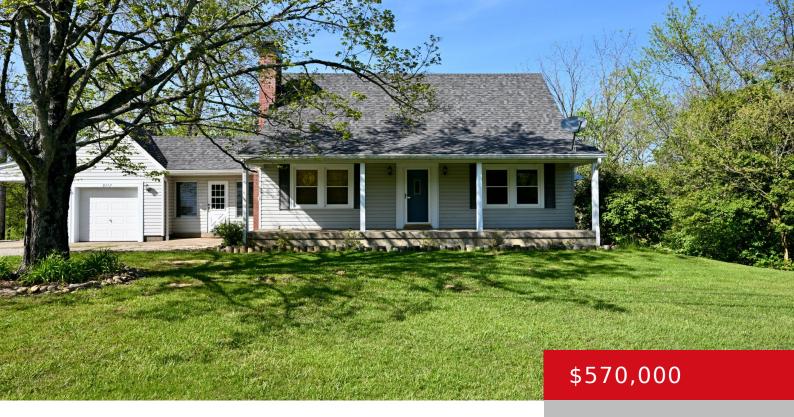

### **5117 OLD HEADY RD, LOUISVILLE, KY 40299**

http://zhomesre.com

Bring Offers! Come see this Cottage style home with plenty of space and plenty of room to grow. This well built, well cared for home has great touches, such as the arch work, hardwood floors,replacement windows and wrapped extierior. Create your own suite in the unfinished upsatirs and a family area in the unfinished lower [...]

### **Basics**

**Type:** Single Family Residence **Status:** Active

**Bedrooms: 2** beds **Bathrooms: 1** bath

**Area: 1432** sq ft **Lot size: 283140** sq ft

Year built: 1948 County Or Parish: Jefferson

**Subdivision Name: NONE Bathrooms Full:** 1