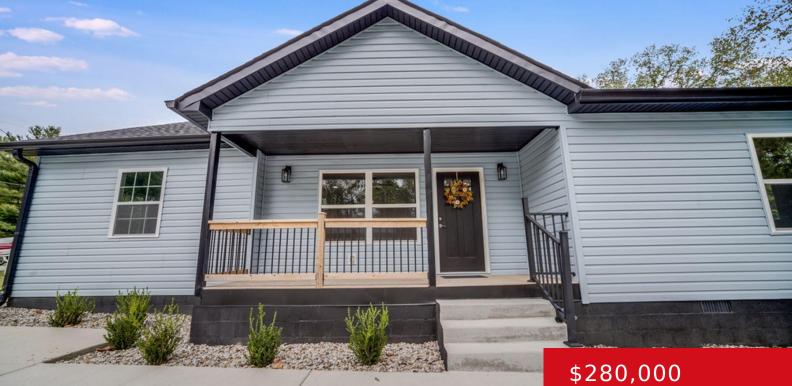

#### **512 CHURCH ST, LEBANON JUNCTION, KY** 40150

http://zhomesre.com

This newly constructed home offers a modern open-concerpt design, seamlessly connecting the living and dining areas. 3bedroom, 2 bath home is perfectly designed for modern living and comfort. The kitchen showcases stunning quartz countertops, along with a brand- new range with range hood and dishwasher, complemented by a spacious island. For extra convenience, a [...]

## Basics

Type: Single Family Residence Bedrooms: 3 beds Area: 1400 sq ft Year built: 2024 County Or Parish: Bullitt Bathrooms Full: 2 Status: Active Bathrooms: 2 baths Lot size: 21780 sq ft Lot Features: Cleared, Level Subdivision Name: NONE

## **Building Details**

Foundation Details: Crawl Space Electric: Residential Roof: Shingle Basement: None

Stories: 1 Fencing: None Construction Materials: Vinyl Siding

# **Amenities & Features**

Cooling: Central Air Utilities: Public Sewer, Public Water Heating: Electric Exterior Features: Out Buildings, Deck Parking Features: Off-Street Parking, Driveway