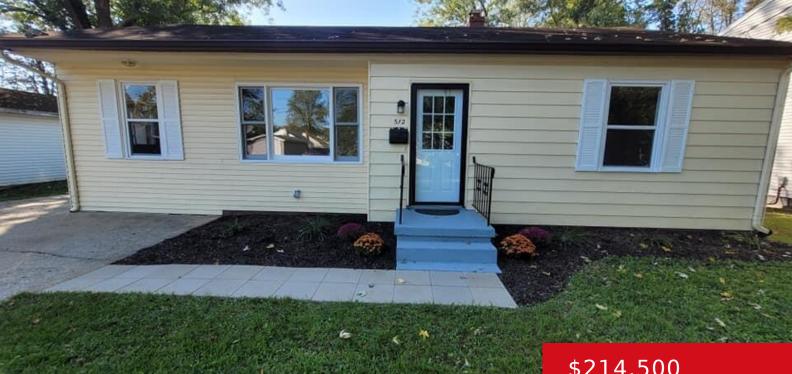

#### **512 MEADE ST, CARROLLTON, KY 41008** http://zhomesre.com

I AM ADORABEL INSIDE AND OUT! BEAUTIFUL CURVED ARCHWAYS, REMODELED INSIDE AND OUT WITH NEW FLOORING, PAINTED WALLS, CEILINGS AND TRIM, NEW WINDOWS AND MUCH MORE. PRIMARY BEDROOM AND EN SUITE, 3 BEDROOMS, 2 FULL BATHS, SPACIOUS LIVING ROOM, HUGE MUD ROOM/LAUNDRY ROOM COMBINATION AND A BONUS ROOM THAT COULD BE A FAMILY ROOM, OFFICE [...]

### Basics

Type: Single Family Residence Bedrooms: 3 beds Area: 1502 sq ft Year built: 9999 County Or Parish: Carroll Bathrooms Full: 2 Status: Active Bathrooms: 2 baths Lot size: 63122 sq ft Lot Features: Level Subdivision Name: NONE

## **Building Details**

Foundation Details: Concrete Blk Electric: Residential Roof: Shingle Basement: Unfinished Stories: 1 Fencing: Partial, Wood Construction Materials: Vinyl Siding

# **Amenities & Features**

Cooling: Central AirExterior Features: PorchUtilities: Public Sewer, Public WaterParking Features: Entry Front, Entry Side, DrivewayHeating: Natural Gas