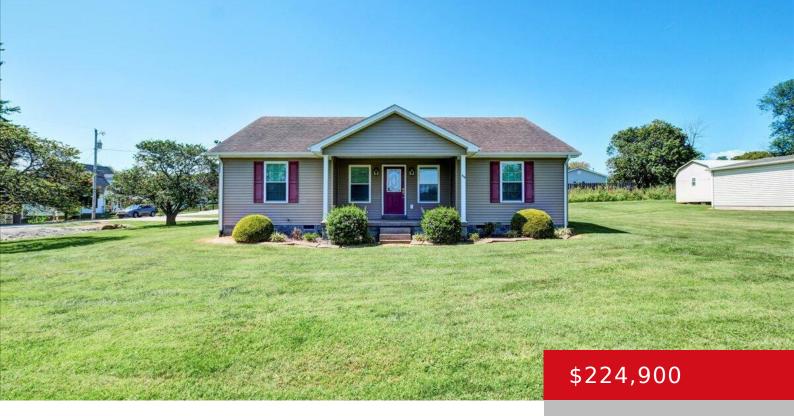

## 512 ST ROSE RD, LEBANON, KY 40033

http://zhomesre.com

This well maintained 3 bedroom, 2 full bath, Ranch home, sits on a sprawling 0.71 acres. It's nestled right on the edge of town, allowing quick access to the Bypass and Lebanon Rd. The home has an open concept kitchen and living room space that separates the primary bedroom from the additional rooms. The primary [...]

- 3 beds
- 2 baths
- Single Family Residence
- Active
- 1400 sq ft

### Basics

Type: Single Family Residence Bedrooms: 3 beds Area: 1400 sq ft Year built: 2010 County Or Parish: Marion Bathrooms Full: 2 Status: Active Bathrooms: 2 baths Lot size: 30927.6 sq ft Lot Features: Corner, Cleared, Level Subdivision Name: NONE