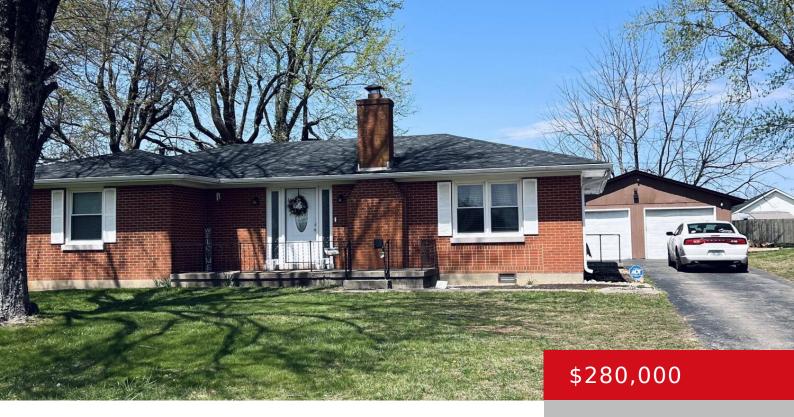

## 513 W VINE ST, RADCLIFF, KY 40160

http://zhomesre.com

This stunning 3 bedroom, 2 bathroom gem comes complete with a detached garage, perfect for all you storage needs. As you step inside, you'll be greeted by the cozy embrace of a beautiful fireplace, creating the perfect ambiance for those chilly winter nights, hardwood flooring.

### **Basics**

**Type:** Single Family Residence

**Bedrooms: 3** beds **Area: 1476** sq ft

Year built: 1957

**Subdivision Name: NONE** 

**Status:** Active

Bathrooms: 2 baths

Lot size: 37897.2 sq ft

# **Building Details**

**Foundation Details:** Concrete Blk **Stories:** 1

Electric: Residential Fencing: Chain Link

Roof: Shingle Construction Materials: Brick, Vinyl Siding

**Garage Spaces:** 2 **Basement:** None