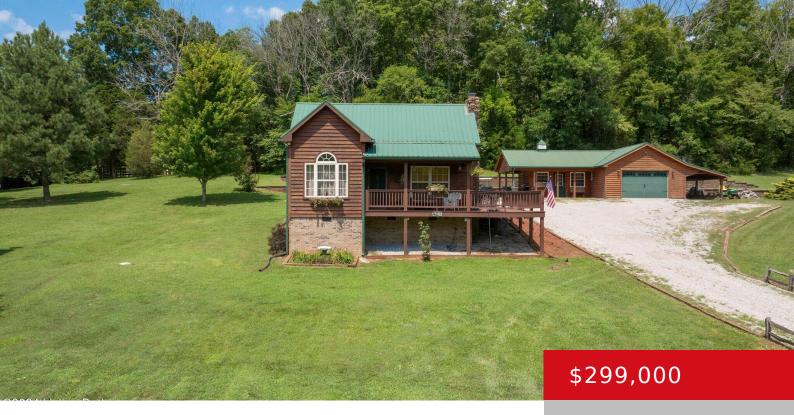

# 515 BRIER CREEK MEADOWS RD, MAMMOTH CAVE, KY 42259

http://zhomesre.com

Your new weekend getaway awaits with this charming cozy lake cabin that perfectly blends rustic comfort with modern convenience! Nestled on a large, flat double lot, this inviting retreat features a spacious vaulted great room with warm wood finishes and a stunning stone fireplace, perfect for cozy gatherings on cool evenings. Additional highlights include a [...]

#### **Basics**

**Type:** Single Family Residence **Status:** Active

Bedrooms: 2 beds Bathrooms: 1 bath

Area: 992 sq ft Lot size: 0 sq ft

Year built: 2007 County Or Parish: Edmonson

**Subdivision Name:** BRIER CREEK MEADOWS **Bathrooms Full:** 1

## **Building Details**

**Foundation Details:** Concrete Blk **Stories:** 2

Electric: Residential Fencing: None

Roof: Metal Construction Materials: Wood Frame

**Garage Spaces:** 1 **Basement:** None

### **Amenities & Features**

**Cooling:** Central Air **Fireplaces Total:** 1

Exterior Features: Deck, Boat Slip Utilities: Electricity Connected, Septic System,

**Public Water** 

Parking Features: 1 Car Carport, Detached, Heating: Forced Air, Heat Pump