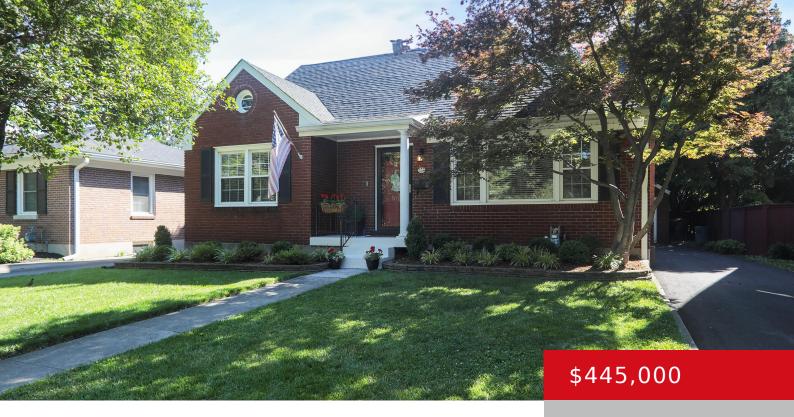

## **515 CANNONS LN, LOUISVILLE, KY 40207**

http://zhomesre.com

One of the best homes on the market in the St. Matthews Area located ½ block from Seneca Park! Totally "turn key"! Nothing to do here but ENJOY! Quality built in 1955 4 Bedroom 2 Bath (1 one first floor and one on 2nd floor) 4 sided brick construction and continuing today with high quality [...]

## **Basics**

**Type:** Single Family Residence **Status:** Pending

**Bedrooms: 4** beds **Bathrooms: 2** baths

Area: 2122 sq ft

Year built: 1955

Lot size: 5662.8 sq ft

Lot Features: Level

County Or Parish: Jefferson Subdivision Name: NONE